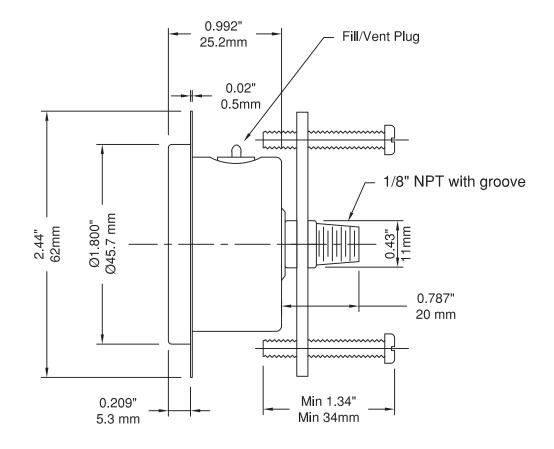

## Materials:

Case: 304 S/S. Lens: Acrylic Ring: 304 S/S.

Pointer: Aluminum, anodized black.

Socket: Brass or S/S.

Connection: 1/8" NPT with groove. Bourdon Tube: Ph Bz or S/S. Movement: Brass or S/S.

TITLE:

1.5" LIQUID FILLED QUALITY GAUGE, BACK CONNECTION, WITH FRONT FLANGE & U-CLAMP

DRAWING NO: PFQ-15-T-Z-F-UC