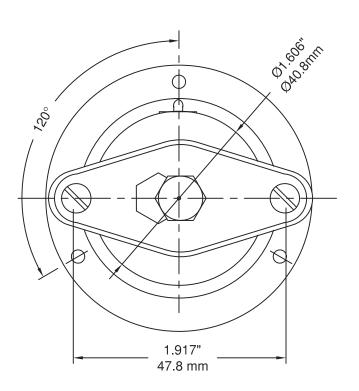

TITLE:

1.5" LIQUID FILLED QUALITY GAUGE, BACK CONNECTION, WITH FRONT FLANGE & U-CLAMP

DRAWING NO: PFQ-15-T-Z-F-UC