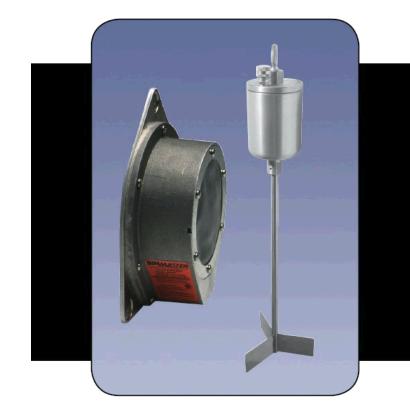

#### DIAPHRAGM SWITCH FOR GENERAL PURPOSE NON-HAZARDOUS APPLICATIONS

| DESCRIPTION                                                                                        | PRICE                                                                                                                                                                                                                                                                                                                                                                                                                                                                                                                                                                                                                                                                                                                                                                                                                          | PART NO.                                                                                                                                                                                                                                                                                                                                                                                                                                                                                                                                                                                                                                                                                                                                                                                                                                                                                                           |  |
|----------------------------------------------------------------------------------------------------|--------------------------------------------------------------------------------------------------------------------------------------------------------------------------------------------------------------------------------------------------------------------------------------------------------------------------------------------------------------------------------------------------------------------------------------------------------------------------------------------------------------------------------------------------------------------------------------------------------------------------------------------------------------------------------------------------------------------------------------------------------------------------------------------------------------------------------|--------------------------------------------------------------------------------------------------------------------------------------------------------------------------------------------------------------------------------------------------------------------------------------------------------------------------------------------------------------------------------------------------------------------------------------------------------------------------------------------------------------------------------------------------------------------------------------------------------------------------------------------------------------------------------------------------------------------------------------------------------------------------------------------------------------------------------------------------------------------------------------------------------------------|--|
| BM 45 R - Diaphragm switch with standard .016" thick, black neoprene diaphragm, internally mounted | Call for Price                                                                                                                                                                                                                                                                                                                                                                                                                                                                                                                                                                                                                                                                                                                                                                                                                 | 730-0004                                                                                                                                                                                                                                                                                                                                                                                                                                                                                                                                                                                                                                                                                                                                                                                                                                                                                                           |  |
| BM 45 F - Diaphragm switch with standard .016" thick black neoprene diaphragm, externally mounted  | Call for Price                                                                                                                                                                                                                                                                                                                                                                                                                                                                                                                                                                                                                                                                                                                                                                                                                 | 730-0001                                                                                                                                                                                                                                                                                                                                                                                                                                                                                                                                                                                                                                                                                                                                                                                                                                                                                                           |  |
| BM 45 RH - Diaphragm switch with heavy duty .031" thick, black neoprene diaphragm, internally      | Call for Price                                                                                                                                                                                                                                                                                                                                                                                                                                                                                                                                                                                                                                                                                                                                                                                                                 | 730-0005                                                                                                                                                                                                                                                                                                                                                                                                                                                                                                                                                                                                                                                                                                                                                                                                                                                                                                           |  |
| BM 45 FH - Diaphragm switch with heavy duty .031" thick, black neoprene diaphragm, externally      | Call for Price                                                                                                                                                                                                                                                                                                                                                                                                                                                                                                                                                                                                                                                                                                                                                                                                                 | 730-0002                                                                                                                                                                                                                                                                                                                                                                                                                                                                                                                                                                                                                                                                                                                                                                                                                                                                                                           |  |
| BM 45 RHT - Diaphragm switch with heavy duty .031" thick, grey silicone diaphragm, internally      | Call for Price                                                                                                                                                                                                                                                                                                                                                                                                                                                                                                                                                                                                                                                                                                                                                                                                                 | 730-0006                                                                                                                                                                                                                                                                                                                                                                                                                                                                                                                                                                                                                                                                                                                                                                                                                                                                                                           |  |
| BM 45 FHT - Diaphragm switch with heavy duty .031" thick, grey silicone diaphragm, externally      | Call for Price                                                                                                                                                                                                                                                                                                                                                                                                                                                                                                                                                                                                                                                                                                                                                                                                                 | 730-0003                                                                                                                                                                                                                                                                                                                                                                                                                                                                                                                                                                                                                                                                                                                                                                                                                                                                                                           |  |
| BM 65 DRHT - Diaphragm switch with heavy duty .031" thick, black neoprene diaphragm, internally    | Call for Price                                                                                                                                                                                                                                                                                                                                                                                                                                                                                                                                                                                                                                                                                                                                                                                                                 | 730-0511                                                                                                                                                                                                                                                                                                                                                                                                                                                                                                                                                                                                                                                                                                                                                                                                                                                                                                           |  |
| BM 65 DFHT - Diaphragm switch with heavy duty .031" thick, black neoprene diaphragm, externally    | Call for Price                                                                                                                                                                                                                                                                                                                                                                                                                                                                                                                                                                                                                                                                                                                                                                                                                 | 730-0512                                                                                                                                                                                                                                                                                                                                                                                                                                                                                                                                                                                                                                                                                                                                                                                                                                                                                                           |  |
|                                                                                                    | DESCRIPTION<br>BM 45 R - Diaphragm switch with standard .016" thick, black neoprene diaphragm, internally mounted<br>BM 45 F - Diaphragm switch with standard .016" thick black neoprene diaphragm, externally mounted<br>BM 45 RH - Diaphragm switch with heavy duty .031" thick, black neoprene diaphragm, internally<br>BM 45 FH - Diaphragm switch with heavy duty .031" thick, black neoprene diaphragm, externally<br>BM 45 RHT - Diaphragm switch with heavy duty .031" thick, grey silicone diaphragm, internally<br>BM 45 FHT - Diaphragm switch with heavy duty .031" thick, grey silicone diaphragm, externally<br>BM 45 FHT - Diaphragm switch with heavy duty .031" thick, grey silicone diaphragm, externally<br>BM 65 DRHT - Diaphragm switch with heavy duty .031" thick, black neoprene diaphragm, internally | DESCRIPTIONPRICEBM 45 R - Diaphragm switch with standard .016" thick, black neoprene diaphragm, internally mountedCall for PriceBM 45 F - Diaphragm switch with standard .016" thick black neoprene diaphragm, externally mountedCall for PriceBM 45 RH - Diaphragm switch with heavy duty .031" thick, black neoprene diaphragm, internallyCall for PriceBM 45 FH - Diaphragm switch with heavy duty .031" thick, black neoprene diaphragm, externallyCall for PriceBM 45 FH - Diaphragm switch with heavy duty .031" thick, black neoprene diaphragm, externallyCall for PriceBM 45 FH - Diaphragm switch with heavy duty .031" thick, grey silicone diaphragm, internallyCall for PriceBM 45 FHT - Diaphragm switch with heavy duty .031" thick, grey silicone diaphragm, externallyCall for PriceBM 65 DRHT - Diaphragm switch with heavy duty .031" thick, black neoprene diaphragm, internallyCall for Price |  |

#### DIAPHRAGM SWITCH FOR HAZARDOUS ATMOSPHERE APPLICATIONS U/L & CSA LISTED FOR CLASS II. GROUPS E. F & G

| MODEL      | DESCRIPTION                                                                                                                                                         | PRICE          | PART NO. |
|------------|---------------------------------------------------------------------------------------------------------------------------------------------------------------------|----------------|----------|
| BM 65 R    | BM 65 R - Diaphragm switch for hazardous locations with standard .016" thick, black neoprene                                                                        | Call for Price | 730-0099 |
| BM 65 F    | BM 65 F - Diaphragm switch for hazardous locations with standard .016" thick, black neoprene                                                                        | Call for Price | 730-0096 |
| BM 65 RH   | BM 65 RH - Diaphragm switch for hazardous locations with .020" Thick, black neoprene with nylon                                                                     | Call for Price | 730-0255 |
| BM 65 FH   | BM 65 FH - Diaphragm switch for hazardous locations with .020" Thick, black neoprene with nylon                                                                     | Call for Price | 730-0254 |
| BM 65 RHT  | BM 65 RHT - Diaphragm switch for hazardous locations with heavy duty .031" thick, grey silicone                                                                     | Call for Price | 730-0101 |
| BM 65 RHPC | BM 65 RHPC - Plugged chute detection with 0.020" thick, black neoprene with mesh diaphragm and heavy duty switch spring, internally mounted                         | Call for Price | 730-0675 |
| BM 65 FHT  | BM 65 FHT - Diaphragm switch for hazardous locations with heavy duty .031" thick, grey silicone                                                                     | Call for Price | 730-0098 |
|            | BM 65 FHS - Diaphragm switch for hazardous locations with .020" Thick, black neoprene with nylon mesh diaphragm, externally mounted, stainless steel mounting plate | Call for Price | 730-0473 |
| BM 65 FHPC | BM 65 FHPC - Plugged chute detection with 0.020" thick, black neoprene with mesh diaphragm and heavy duty switch spring, externally mounted                         | Call for Price | 730-0676 |

## **Diaphragm & Tilt Switch**

Effective January 1, 2016 Rev. C

|       | HANGING TILT SWITCH                                         |                |          |
|-------|-------------------------------------------------------------|----------------|----------|
| MODEL | DESCRIPTION                                                 | PRICE          | PART NO. |
| BM-T  | BM-T - Tilt switch for high level limit switch applications | Call for Price | 730-0016 |
| TS-P  | 18" 316 Stainless steel paddle for tilt switch              | Call for Price | 416-0162 |
| TS-S  | 18" 316 Stainless steel shaft with sphere for tilt switch   | Call for Price | 730-0110 |

| MOUNTED TILT SWITCH |                                                                                                                                                                   |                     |                |
|---------------------|-------------------------------------------------------------------------------------------------------------------------------------------------------------------|---------------------|----------------|
| MODEL               | DESCRIPTION                                                                                                                                                       | PRICE               | PART NO.       |
| BM-TSM              | Tilt switch for high-level limit switch applications for stationary mounting. Certified Class II, Groups, E, F, & G.                                              | Call for Price      | 730-0667       |
| EX                  | To order the BM-TSM with the ATEX option, select the BM-TSM part number and add the order code – For example, a BM-TSM with the ATEX option would be 730-0667-EX. | EX to the end of th | e part number. |
| TSE-G               | Inches of 1/4" Galvanized shaft extension, includes paddle coupling, custom length.                                                                               | Call for Price      | 999-1000       |
| TSE-SS              | Inches of 1/4" Stainless steel shaft extension, includes paddle coupling, custom length.                                                                          | Call for Price      | 999-1001       |
| GRP-2               | GRP-2 - Triple-bladed, stainless steel paddle for average weight materials, paddle turns in a 5"                                                                  | Call for Price      | 416-0152       |
| TMS-SS              | Tilt switch extension float, 5" diameter, 1/4" NPT machined, stainless steel                                                                                      | Call for Price      | 416-0686       |