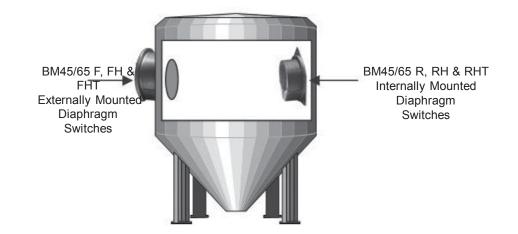

#### DIAPHRAGM SWITCH FOR GENERAL PURPOSE NON-HAZARDOUS APPLICATIONS

| DESCRIPTION                                                                                        | PRICE                                                                                                                                                                                                                                                                                                                                                                                                                                                                                                                                                                                                                                                                                                                                                                                                                          | PART NO.                                                                                                                                                                                                                                                                                                                                                                                                                                                                                                                                                                                                                                                                                                                                                                                                                                                                                                           |  |
|----------------------------------------------------------------------------------------------------|--------------------------------------------------------------------------------------------------------------------------------------------------------------------------------------------------------------------------------------------------------------------------------------------------------------------------------------------------------------------------------------------------------------------------------------------------------------------------------------------------------------------------------------------------------------------------------------------------------------------------------------------------------------------------------------------------------------------------------------------------------------------------------------------------------------------------------|--------------------------------------------------------------------------------------------------------------------------------------------------------------------------------------------------------------------------------------------------------------------------------------------------------------------------------------------------------------------------------------------------------------------------------------------------------------------------------------------------------------------------------------------------------------------------------------------------------------------------------------------------------------------------------------------------------------------------------------------------------------------------------------------------------------------------------------------------------------------------------------------------------------------|--|
| BM 45 R - Diaphragm switch with standard .016" thick, black neoprene diaphragm, internally mounted | Call for Price                                                                                                                                                                                                                                                                                                                                                                                                                                                                                                                                                                                                                                                                                                                                                                                                                 | 730-0004                                                                                                                                                                                                                                                                                                                                                                                                                                                                                                                                                                                                                                                                                                                                                                                                                                                                                                           |  |
| BM 45 F - Diaphragm switch with standard .016" thick black neoprene diaphragm, externally mounted  | Call for Price                                                                                                                                                                                                                                                                                                                                                                                                                                                                                                                                                                                                                                                                                                                                                                                                                 | 730-0001                                                                                                                                                                                                                                                                                                                                                                                                                                                                                                                                                                                                                                                                                                                                                                                                                                                                                                           |  |
| BM 45 RH - Diaphragm switch with heavy duty .031" thick, black neoprene diaphragm, internally      | Call for Price                                                                                                                                                                                                                                                                                                                                                                                                                                                                                                                                                                                                                                                                                                                                                                                                                 | 730-0005                                                                                                                                                                                                                                                                                                                                                                                                                                                                                                                                                                                                                                                                                                                                                                                                                                                                                                           |  |
| BM 45 FH - Diaphragm switch with heavy duty .031" thick, black neoprene diaphragm, externally      | Call for Price                                                                                                                                                                                                                                                                                                                                                                                                                                                                                                                                                                                                                                                                                                                                                                                                                 | 730-0002                                                                                                                                                                                                                                                                                                                                                                                                                                                                                                                                                                                                                                                                                                                                                                                                                                                                                                           |  |
| BM 45 RHT - Diaphragm switch with heavy duty .031" thick, grey silicone diaphragm, internally      | Call for Price                                                                                                                                                                                                                                                                                                                                                                                                                                                                                                                                                                                                                                                                                                                                                                                                                 | 730-0006                                                                                                                                                                                                                                                                                                                                                                                                                                                                                                                                                                                                                                                                                                                                                                                                                                                                                                           |  |
| BM 45 FHT - Diaphragm switch with heavy duty .031" thick, grey silicone diaphragm, externally      | Call for Price                                                                                                                                                                                                                                                                                                                                                                                                                                                                                                                                                                                                                                                                                                                                                                                                                 | 730-0003                                                                                                                                                                                                                                                                                                                                                                                                                                                                                                                                                                                                                                                                                                                                                                                                                                                                                                           |  |
| BM 65 DRHT - Diaphragm switch with heavy duty .031" thick, black neoprene diaphragm, internally    | Call for Price                                                                                                                                                                                                                                                                                                                                                                                                                                                                                                                                                                                                                                                                                                                                                                                                                 | 730-0511                                                                                                                                                                                                                                                                                                                                                                                                                                                                                                                                                                                                                                                                                                                                                                                                                                                                                                           |  |
| BM 65 DFHT - Diaphragm switch with heavy duty .031" thick, black neoprene diaphragm, externally    | Call for Price                                                                                                                                                                                                                                                                                                                                                                                                                                                                                                                                                                                                                                                                                                                                                                                                                 | 730-0512                                                                                                                                                                                                                                                                                                                                                                                                                                                                                                                                                                                                                                                                                                                                                                                                                                                                                                           |  |
|                                                                                                    | DESCRIPTION<br>BM 45 R - Diaphragm switch with standard .016" thick, black neoprene diaphragm, internally mounted<br>BM 45 F - Diaphragm switch with standard .016" thick black neoprene diaphragm, externally mounted<br>BM 45 RH - Diaphragm switch with heavy duty .031" thick, black neoprene diaphragm, internally<br>BM 45 FH - Diaphragm switch with heavy duty .031" thick, black neoprene diaphragm, externally<br>BM 45 RHT - Diaphragm switch with heavy duty .031" thick, grey silicone diaphragm, internally<br>BM 45 FHT - Diaphragm switch with heavy duty .031" thick, grey silicone diaphragm, externally<br>BM 45 FHT - Diaphragm switch with heavy duty .031" thick, grey silicone diaphragm, externally<br>BM 65 DRHT - Diaphragm switch with heavy duty .031" thick, black neoprene diaphragm, internally | DESCRIPTIONPRICEBM 45 R - Diaphragm switch with standard .016" thick, black neoprene diaphragm, internally mountedCall for PriceBM 45 F - Diaphragm switch with standard .016" thick black neoprene diaphragm, externally mountedCall for PriceBM 45 RH - Diaphragm switch with heavy duty .031" thick, black neoprene diaphragm, internallyCall for PriceBM 45 FH - Diaphragm switch with heavy duty .031" thick, black neoprene diaphragm, externallyCall for PriceBM 45 FH - Diaphragm switch with heavy duty .031" thick, black neoprene diaphragm, externallyCall for PriceBM 45 FH - Diaphragm switch with heavy duty .031" thick, grey silicone diaphragm, internallyCall for PriceBM 45 FHT - Diaphragm switch with heavy duty .031" thick, grey silicone diaphragm, externallyCall for PriceBM 65 DRHT - Diaphragm switch with heavy duty .031" thick, black neoprene diaphragm, internallyCall for Price |  |

#### DIAPHRAGM SWITCH FOR HAZARDOUS ATMOSPHERE APPLICATIONS U/L & CSA LISTED FOR CLASS II. GROUPS E. F & G

| MODEL      | DESCRIPTION                                                                                                                                                         | PRICE          | PART NO. |
|------------|---------------------------------------------------------------------------------------------------------------------------------------------------------------------|----------------|----------|
| BM 65 R    | BM 65 R - Diaphragm switch for hazardous locations with standard .016" thick, black neoprene                                                                        | Call for Price | 730-0099 |
| BM 65 F    | BM 65 F - Diaphragm switch for hazardous locations with standard .016" thick, black neoprene                                                                        | Call for Price | 730-0096 |
| BM 65 RH   | BM 65 RH - Diaphragm switch for hazardous locations with .020" Thick, black neoprene with nylon                                                                     | Call for Price | 730-0255 |
| BM 65 FH   | BM 65 FH - Diaphragm switch for hazardous locations with .020" Thick, black neoprene with nylon                                                                     | Call for Price | 730-0254 |
| BM 65 RHT  | BM 65 RHT - Diaphragm switch for hazardous locations with heavy duty .031" thick, grey silicone                                                                     | Call for Price | 730-0101 |
| BM 65 RHPC | BM 65 RHPC - Plugged chute detection with 0.020" thick, black neoprene with mesh diaphragm and heavy duty switch spring, internally mounted                         | Call for Price | 730-0675 |
| BM 65 FHT  | BM 65 FHT - Diaphragm switch for hazardous locations with heavy duty .031" thick, grey silicone                                                                     | Call for Price | 730-0098 |
|            | BM 65 FHS - Diaphragm switch for hazardous locations with .020" Thick, black neoprene with nylon mesh diaphragm, externally mounted, stainless steel mounting plate | Call for Price | 730-0473 |
| BM 65 FHPC | BM 65 FHPC - Plugged chute detection with 0.020" thick, black neoprene with mesh diaphragm and heavy duty switch spring, externally mounted                         | Call for Price | 730-0676 |