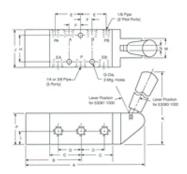

## **Directair 6 Series Lever Operated Valves**

This series of valves are lever operated and they are spring return or detented.

| Results 1 - 4 of 4<br>Item # | Function                      | Port Size | Dimension A       | Dimension B      |
|------------------------------|-------------------------------|-----------|-------------------|------------------|
|                              |                               |           |                   |                  |
| 53081 2000                   | Lever Operated, Spring Return | 3/8 in    | 5.26 in<br>180 mm | 2.63 in<br>84 mm |
| 53083 1000                   | Lever Operated, Detented      | 1/4 in    | 5.26 in<br>180 mm | 2.63 in<br>84 mm |
| 53083 2000                   | Lever Operated, Detented      | 3/8 in    | 5.26 in           | 2.63 in          |