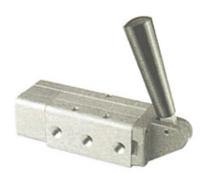

## **Directair 6 Series Lever Operated Valves**

This series of valves are lever operated and they are spring return or detented.

| Results 1 - 4 of 4<br>Item # | Function                      | Port Size | Dimension A       | Dimension B      |
|------------------------------|-------------------------------|-----------|-------------------|------------------|
|                              |                               |           |                   |                  |
| 53081 2000                   | Lever Operated, Spring Return | 3/8 in    | 5.26 in<br>180 mm | 2.63 in<br>84 mm |
| 53083 1000                   | Lever Operated, Detented      | 1/4 in    | 5.26 in<br>180 mm | 2.63 in<br>84 mm |
| 53083 2000                   | Lever Operated, Detented      | 3/8 in    | 5.26 in           | 2.63 in          |